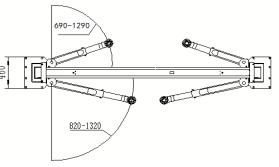

# **PRO LINE**

## CAV TP4.2L

#### **Overall dimension**

### **Double-side Manual Release 2-Post**







4200 KG











### **Highlights**

- •4200KG (9,200 lbs) lifting capacity, ideal starter model with a TOP price performance ratio for auto repair workshop
- Double-side manual unlocking system, easy operating and handling
- •Strong synchronization cables and PA6 industry-nylon cable pulley ensures safety and durability.
- •2+3 asymmetric and telescopic lifting arms for heavy trucks and vans
- Automatic lifting arm lock & unlock system
- •Chain lifting system combined with high quality hydraulic cylinders
- •Max.lifting height switch protects cylinders and ensures safety
- •Low lifting point (95mm), also perfectly suitable for sports vehicles
- •3-Stage adjustable lifting pad for wide range of vehicles
- •Each lift passed the 115% rated capacity dynamic loading test and 150% static loading test, safe an