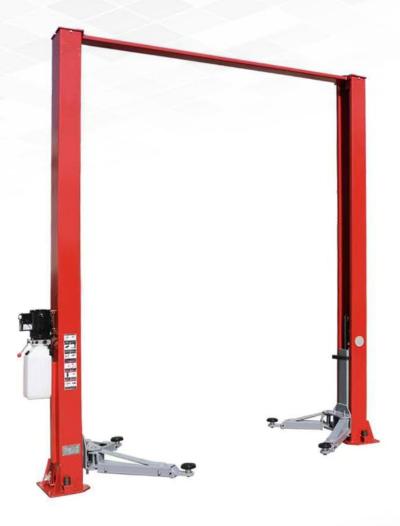

### **Double-side Manual Release 2-Post**

4200 KG

### **Highlights**

- •4200KG (9,200 lbs) lifting capacity, ideal starter model with a TOP price performance ratio for auto repair workshop
- Double-side manual unlocking system, easy operating and handling
- •Strong synchronization cables and PA6 industry-nylon cable pulley ensures safety and durability.
- •2+3 asymmetric and telescopic lifting arms for heavy trucks and vans
- Automatic lifting arm lock & unlock system
- •Chain lifting system combined with high quality hydraulic cylinders
- •Max.lifting height switch protects cylinders and ensures safety
- •Low lifting point (95mm), also perfectly suitable for sports vehicles
- •3-Stage adjustable lifting pad for wide range of vehicles
- •Each lift passed the 115% rated capacity dynamic loading test and 150% static loading test, safe and reliable lift