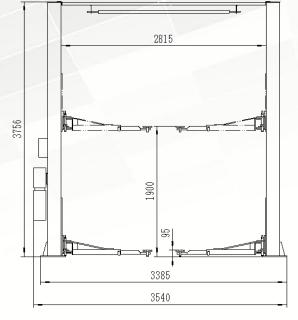

#### **Overall dimension**

### **Technical**

| _                  | CAV TP4.2L |
|--------------------|------------|
| Capacity           | 4200kg     |
| Max.Lifting height | 1900mm     |
| Min.height         | 95mm       |
| Overall width      | 3540mm     |
| Lifting time       | 45-50s     |
| Power of motor     | 2.2kW      |